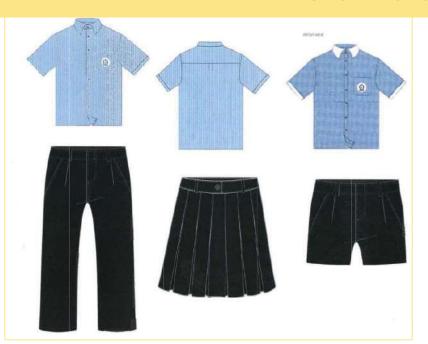

#### **School Uniform**

#### **School Uniform Guidelines**

#### **FOR GIRLS:**

- 1. Hair below shoulder level should be neatly plaited into two.
- 2. Length of the skirt should be below knee level.
- 3. Nails should be trimmed.
- 4. Nailpolish and Mehendi is not allowed.

#### **FOR BOYS:**

- 1. Proper Hair cut
- 2. Nails should be trimmed.