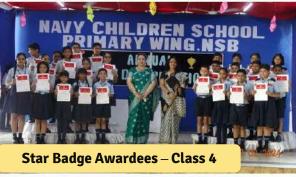

#### **Year-End Awards at NCS Primary Wing, NSB**

| Name of the Award    | Endeavour Award                                                                              | 1                                            |
|----------------------|----------------------------------------------------------------------------------------------|----------------------------------------------|
|                      | For Classes I & II - Out of the three main subjects (English, Hindi, Maths) if the child     | 1                                            |
|                      | shows improvement in the grades secured in any two subjects, from cumulative scores          |                                              |
|                      | of Cyclic Test - 1 (Term I) to a cumulative score of Cyclic Test - 6 (Term II) from: Seed to | ٠                                            |
| Qualifying Criteria  | Tree, i.e.                                                                                   |                                              |
|                      | Grade 'D' to Grade 'B'                                                                       | ı                                            |
|                      | Or                                                                                           | ı                                            |
|                      | Grade 'C' to Grade 'A' / 'A+'                                                                | ı                                            |
|                      | then he/she qualifies for Endeavour Award.                                                   | ı                                            |
| Name of the Award    | Star Badge                                                                                   | 1                                            |
|                      | a) Academics – Overall score of 90% and above in all the Cyclic Tests (1-6).                 | 1                                            |
|                      | b) CCA - b) Atleast one CCA prize ( I, II or III position) or participation ( House wise)    | 1                                            |
|                      | in any of the CCA competitions conducted by the school during the current                    | :                                            |
| Qualifying Criteria  | academic year 2024-25.                                                                       |                                              |
|                      | c) Sports – Atleast one winning certificate in Sports conducted by the school, during        | l                                            |
|                      | the current academic year 2024-25.                                                           |                                              |
|                      | The students who meet the above qualifying criteria (Points a, b & c) will be                | :                                            |
|                      | considered for the "Star Badge Award."                                                       | 4                                            |
| Name of the Award    | Enterprising Award                                                                           |                                              |
|                      | The Best three students from the Star Badge category from class 1-2 will be                  |                                              |
| Qualifying Criteria  | awarded the Enterprising Award.                                                              | buse wise) be current bol, during b) will be |
| Qualifying Cificella |                                                                                              |                                              |
|                      | Note: Student to be present for all 6 Cyclic Tests (Class 1-2).                              | П                                            |