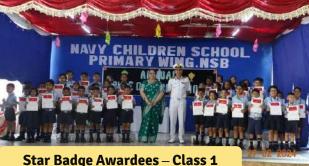

#### **Year-End Awards at NCS Primary Wing, NSB**

| Name of the Award    | Endeavour Award                                                                              | 1                                            |
|----------------------|----------------------------------------------------------------------------------------------|----------------------------------------------|
|                      | For Classes I & II - Out of the three main subjects (English, Hindi, Maths) if the child     | 1                                            |
|                      | shows improvement in the grades secured in any two subjects, from cumulative scores          |                                              |
|                      | of Cyclic Test - 1 (Term I) to a cumulative score of Cyclic Test - 6 (Term II) from: Seed to | ٠                                            |
| Qualifying Criteria  | Tree, i.e.                                                                                   |                                              |
|                      | Grade 'D' to Grade 'B'                                                                       | ı                                            |
|                      | Or                                                                                           | ı                                            |
|                      | Grade 'C' to Grade 'A' / 'A+'                                                                | ı                                            |
|                      | then he/she qualifies for Endeavour Award.                                                   | ı                                            |
| Name of the Award    | Star Badge                                                                                   | 1                                            |
|                      | a) Academics – Overall score of 90% and above in all the Cyclic Tests (1-6).                 | 1                                            |
|                      | b) CCA - b) Atleast one CCA prize ( I, II or III position) or participation ( House wise)    | 1                                            |
|                      | in any of the CCA competitions conducted by the school during the current                    | :                                            |
| Qualifying Criteria  | academic year 2024-25.                                                                       |                                              |
|                      | c) Sports – Atleast one winning certificate in Sports conducted by the school, during        | l                                            |
|                      | the current academic year 2024-25.                                                           |                                              |
|                      | The students who meet the above qualifying criteria (Points a, b & c) will be                | :                                            |
|                      | considered for the "Star Badge Award."                                                       | 4                                            |
| Name of the Award    | Enterprising Award                                                                           |                                              |
|                      | The Best three students from the Star Badge category from class 1-2 will be                  |                                              |
| Qualifying Criteria  | awarded the Enterprising Award.                                                              | buse wise) be current bol, during b) will be |
| Qualifying Cificella |                                                                                              |                                              |
|                      | Note: Student to be present for all 6 Cyclic Tests (Class 1-2).                              | П                                            |