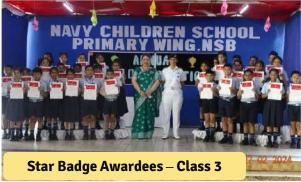

#### **Annual Prize Distribution**

## PRIZE DISTRIBUTION

#### **Year-End Awards at NCS Primary Wing, NSB**

| Name of the Award    | Endeavour Award                                                                              | 1                                            |
|----------------------|----------------------------------------------------------------------------------------------|----------------------------------------------|
|                      | For Classes I & II - Out of the three main subjects (English, Hindi, Maths) if the child     | 1                                            |
|                      | shows improvement in the grades secured in any two subjects, from cumulative scores          |                                              |
|                      | of Cyclic Test - 1 (Term I) to a cumulative score of Cyclic Test - 6 (Term II) from: Seed to | ٠                                            |
| Qualifying Criteria  | Tree, i.e.                                                                                   |                                              |
|                      | Grade 'D' to Grade 'B'                                                                       | ı                                            |
|                      | Or                                                                                           | ı                                            |
|                      | Grade 'C' to Grade 'A' / 'A+'                                                                | ı                                            |
|                      | then he/she qualifies for Endeavour Award.                                                   | ı                                            |
| Name of the Award    | Star Badge                                                                                   | 1                                            |
|                      | a) Academics – Overall score of 90% and above in all the Cyclic Tests (1-6).                 | 1                                            |
|                      | b) CCA - b) Atleast one CCA prize ( I, II or III position) or participation ( House wise)    | 1                                            |
|                      | in any of the CCA competitions conducted by the school during the current                    | :                                            |
| Qualifying Criteria  | academic year 2024-25.                                                                       |                                              |
|                      | c) Sports – Atleast one winning certificate in Sports conducted by the school, during        | l                                            |
|                      | the current academic year 2024-25.                                                           |                                              |
|                      | The students who meet the above qualifying criteria (Points a, b & c) will be                | :                                            |
|                      | considered for the "Star Badge Award."                                                       | 4                                            |
| Name of the Award    | Enterprising Award                                                                           |                                              |
|                      | The Best three students from the Star Badge category from class 1-2 will be                  |                                              |
| Qualifying Criteria  | awarded the Enterprising Award.                                                              | buse wise) be current bol, during b) will be |
| Qualifying Cificella |                                                                                              |                                              |
|                      | Note: Student to be present for all 6 Cyclic Tests (Class 1-2).                              | П                                            |