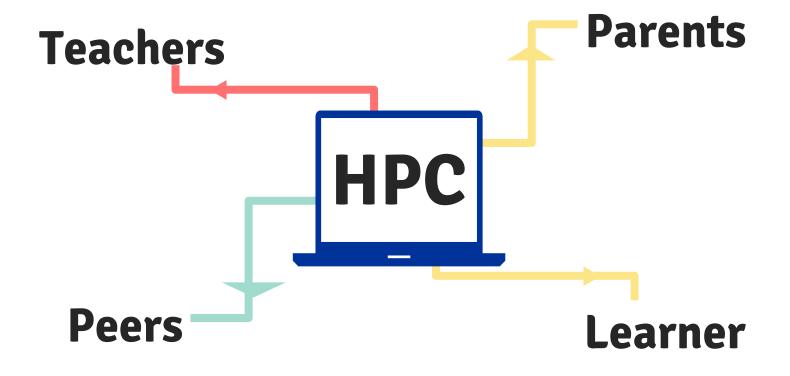

## HOLISTIC PROGRESS CARD (HPC)

- NEP 2020 proposed key "transformational" reforms in the field of education.
- HPC promotes 360 degree holistic approach to development.
- A Collaborative effort-Parents, Teachers, Student and Peer
- Three Development Goals as per HPC are:
  - Developmental Goal 1-Health and Well Being
  - Developmental Goal 2-Effective Communicator
  - Developmental Goal 3-Involved Learner

## **HPC: A COLLABORATIVE EFFORT**