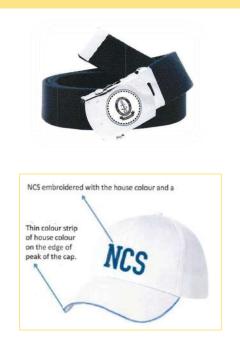

Diary & Magazine Fee and PTA ("PTA Fund to be paid for one child only) are collected once in

#### **Mode of Payment: Online**

School Fee to be paid **Quarterly** through **School ERP** (Campus Care only).

Note: Use Parent's login ID and password issued at the time of admission to access your Campus Care account.

a year. \*\*Admission fee & Caution Deposit is for new students only.

#### **TRANSPORT**

The buses ply to and fro from the School are centrally controlled by **SBF (School Bus Fund) of INS Satvahana**. MTO of INS Satvahana is the Officer Incharge.

Any query regarding bus should be addressed to INS Satvahana.

The School has two buses one at NSB, the other at 104 Area. These buses are used to ferry Children to different places for various events.

#### **School Uniform**









#### The track pants can be procured from:

- 1. School premises, NCS, NSB Secondary wing
- 2. Shop: Hirawat Fashions, Dabagardens, Visakhapatnam
- 3. Online: https://www.hirawatsonline.com/collections/all

#### **School Uniform Guidelines**

#### **FOR GIRLS:**

- 1. Hair below shoulder level should be neatly plaited into two.
- 2. Length of the skirt should be below knee level.
- 3. Nails should be trimmed.
- 4. Nailpolish and Mehendi is not allowed.

#### **FOR BOYS:**

- 1. Proper Hair cut
- 2. Nails should be trimmed.

#### **Year-End Awards at NCS Primary Wing, NSB**

| Name of the Award    | Endeavour Award                                                                              | 1                                            |
|----------------------|----------------------