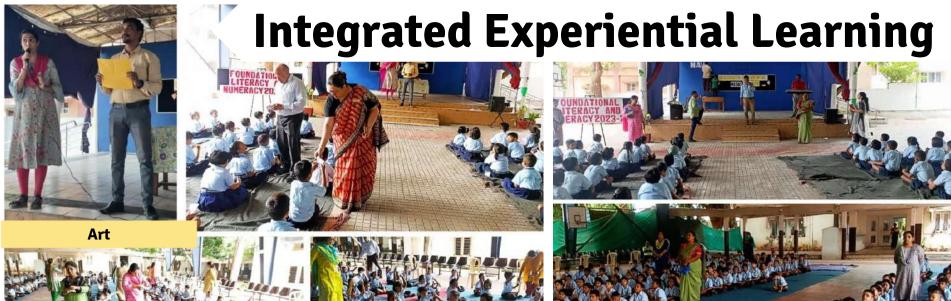

The curriculum at the NCS Primary Wing is designed to provide a **holistic** learning experience to the students. It follows the **Central Board of Secondary Education (CBSE) curriculum.** 

The **Inclusive setup**, lays stress on **Experiential Learning** and also offers **extracurricular activities** such as music, dance, drama, sports, and yoga, which help in the overall development of the children.

#### LEARNING DURING FOUNDATIONAL STAGE