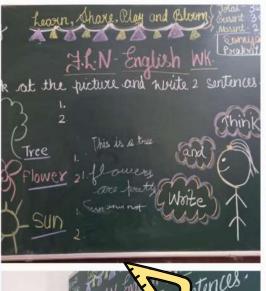

e competencies independently but

needs some occasional support and

handholding.

Student is able to meet the target

competency independently, without

any support.

Level Interpretation Represe

Student is at the beginning stage of the target competency and needs a

**BEGINNER** 

**PROGRESSIVE** 

**PROFICIENT** 

## **SCHOLASTIC - ACADEMICS**

Academic Year 2024 - 25



Term - I April to September



Term - II October to March













## **SCHOLASTIC - ACADEMICS**

#### **Planned Curriculum**



**Curricular Subjects** 





**Oral work** 



**Projects** 



**Practical work** 

## **SCHOLASTIC - ACADEMICS**

C

- **01** Questioning a learner
- Observing a learner's work
- 03 Reviewing learner's homework
- O4 Talking to a learner
- O5 Listening to a learner during a recitation























|      | CYCLIC TESTS SCHEDULE – TERM I |                        |                                                     |                                           |  |
|------|--------------------------------|------------------------|-----------------------------------------------------|-------------------------------------------|--|
| S.NO | Cyclic<br>TESTS                | DURATION               | TEST DATES<br>(Last Week Of The<br>Duration Period) | PTI DATES (Working Saturday Af Cyclic Tes |  |
| 4    | Cyclic Test                    | 1.4.24 (Mon) to 4.5.24 | 29.4.24 (Mon) to 3.5.24                             | 4-5-24 (1 <sup>s</sup>                    |  |
| I.   | 1                              | (Sat)                  | (Fri)