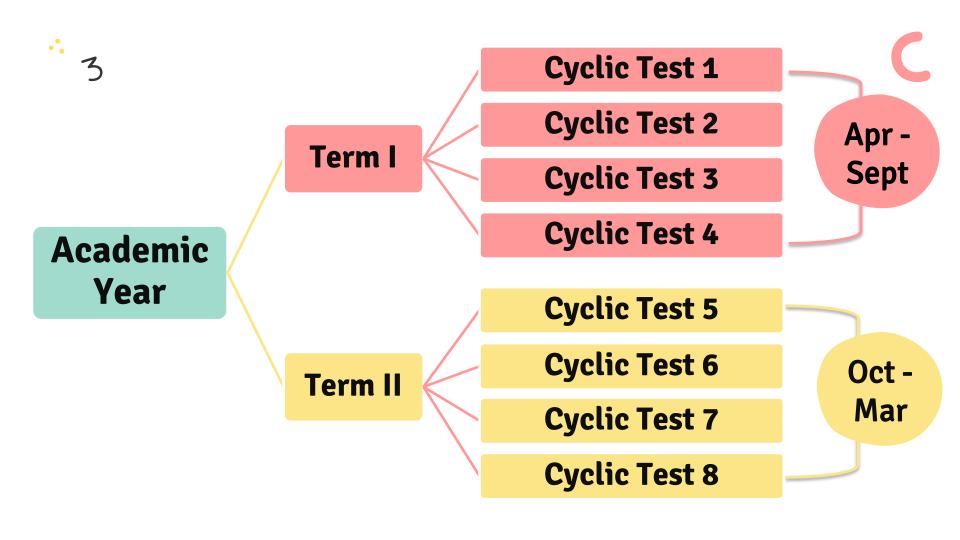

## **SCHOLASTIC - ACADEMICS**

Academic Year 2024 - 25

Term - I April to September

Term - II October to March

## **SCHOLASTIC - ACADEMICS**

C

- **01** Questioning a learner
- Observing a learner's work
- 03 Reviewing learner's homework
- O4 Talking to a learner
- O5 Listening to a learner during a recitation

|      | CYCLIC TESTS SCHEDULE – TERM I |                        |                                                     |                                           |  |
|------|--------------------------------|------------------------|-----------------------------------------------------|-------------------------------------------|--|
| S.NO | Cyclic<br>TESTS                | DURATION               | TEST DATES<br>(Last Week Of The<br>Duration Period) | PTI DATES (Working Saturday Af Cyclic Tes |  |
| 4    | Cyclic Test                    | 1.4.24 (Mon) to 4.5.24 | 29.4.24 (Mon) to 3.5.24                             | 4-5-24 (1 <sup>s</sup>                    |  |
| I.   | 1                              | (Sat)                  | (Fri)                                               | Sat)                                      |  |

#### **CYCLIC TESTS SCHEDULE – TERM II**

|      | CYCLIC          | - 1E313 3CI      | JEDULE — IE                                         | RIVIII                                         |
|------|-----------------|------------------|-----------------------------------------------------|------------------------------------------------|
| S.NO | Cyclic<br>TESTS | DURATION         | TEST DATES<br>(Last Week Of The<br>Duration Period) | PTI DATES (Working Saturday After Cyclic Test) |
| 1.   | Cyclic Test     | 1.10.24(Tue) to  | 11.11.24(Mon) to                                    | 16-11-24(3rd                                   |
|      | 5               | 15.11.24(Fri)    | 15.11.24(Fri)                                       | Sat)                                           |
| 2.   | Cyclic Test     | 16.11.24(Sat) to | 16.12.24(Mon) to                                    | 4-1-25(1st                                     |
| 2.   | 6               | 31.12.24(Tue)    | 23.12.24(Mon)                                       | Sat)                                           |
| 7    | Cyclic Test     | 1.1.25(Wed) to   | 10.2.25(Sun) to                                     | 15-2-25(3rd                                    |
| 3.   | 7               | 15.2.25(Sat)     | 14.2.25(Fri)                                        | Sat)                                           |
|      | Cyclic Test     | 16.2.25(Sun) to  | 10.3.25(Mon) to                                     | 26-3-25 (Wed)                                  |