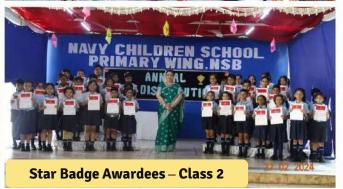

#### **Annual Prize Distribution**

## PRIZE DISTRIBUTION

#### **Year-End Awards at NCS Primary Wing, NSB**

| Name of the Award    | Endeavour Award                                                                              | 1                                            |
|----------------------|----------------------------------------------------------------------------------------------|----------------------------------------------|
|                      | For Classes I & II - Out of the three main subjects (English, Hindi, Maths) if the child     | 1                                            |
|                      | shows improvement in the grades secured in any two subjects, from cumulative scores          |                                              |
|                      | of Cyclic Test - 1 (Term I) to a cumulative score of Cyclic Test - 6 (Term II) from: Seed to | ٠                                            |
| Qualifying Criteria  | Tree, i.e.                                                                                   |                                              |
|                      | Grade 'D' to Grade 'B'                                                                       | ı                                            |
|                      | Or                                                                                           | ı                                            |
|                      | Grade 'C' to Grade 'A' / 'A+'                                                                | ı                                            |
|                      | then he/she qualifies for Endeavour Award.                                                   | ı                                            |
| Name of the Award    | Star Badge                                                                                   | 1                                            |
|                      | a) Academics – Overall score of 90% and above in all the Cyclic Tests (1-6).                 | 1                                            |
|                      | b) CCA - b) Atleast one CCA prize ( I, II or III position) or participation ( House wise)    | 1                                            |
|                      | in any of the CCA competitions conducted by the school during the current                    | :                                            |
| Qualifying Criteria  | academic year 2024-25.                                                                       |                                              |
|                      | c) Sports – Atleast one winning certificate in Sports conducted by the school, during        | l                                            |
|                      | the current academic year 2024-25.                                                           |                                              |
|                      | The students who meet the above qualifying criteria (Points a, b & c) will be                | :                                            |
|                      | considered for the "Star Badge Award."                                                       | 4                                            |
| Name of the Award    | Enterprising Award                                                                           |                                              |
|                      | The Best three students from the Star Badge category from class 1-2 will be                  |                                              |
| Qualifying Criteria  | awarded the Enterprising Award.                                                              | buse wise) be current bol, during b) will be |
| Qualifying Cificella |                                                                                              |                                              |
|                      | Note: Student to be present for all 6 Cyclic Tests (Class 1-2).                              | П                                            |