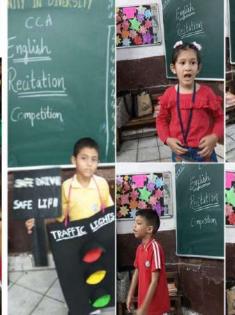

## Club Activities

offered Class wise

Recitation (Hindi & English)

Symphony (Music)