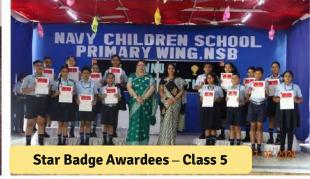

#### **Year-End Awards at NCS Primary Wing, NSB**

| Name of the Award    | Endeavour Award                                                                              | 1                                            |
|----------------------|----------------------------------------------------------------------------------------------|----------------------------------------------|
|                      | For Classes I & II - Out of the three main subjects (English, Hindi, Maths) if the child     | 1                                            |
|                      | shows improvement in the grades secured in any two subjects, from cumulative scores          |                                              |
|                      | of Cyclic Test - 1 (Term I) to a cumulative score of Cyclic Test - 6 (Term II) from: Seed to | ٠                                            |
| Qualifying Criteria  | Tree, i.e.                                                                                   |                                              |
|                      | Grade 'D' to Grade 'B'                                                                       | ı                                            |
|                      | Or                                                                                           | ı                                            |
|                      | Grade 'C' to Grade 'A' / 'A+'                                                                | ı                                            |
|                      | then he/she qualifies for Endeavour Award.                                                   | ı                                            |
| Name of the Award    | Star Badge                                                                                   | 1                                            |
|                      | a) Academics – Overall score of 90% and above in all the Cyclic Tests (1-6).                 | 1                                            |
|                      | b) CCA - b) Atleast one CCA prize ( I, II or III position) or participation ( House wise)    | 1                                            |
|                      | in any of the CCA competitions conducted by the school during the current                    | :                                            |
| Qualifying Criteria  | academic year 2024-25.                                                                       |                                              |
|                      | c) Sports – Atleast one winning certificate in Sports conducted by the school, during        | l                                            |
|                      | the current academic year 2024-25.                                                           |                                              |
|                      | The students who meet the above qualifying criteria (Points a, b & c) will be                | :                                            |
|                      | considered for the "Star Badge Award."                                                       | 4                                            |
| Name of the Award    | Enterprising Award                                                                           |                                              |
|                      | The Best three students from the Star Badge category from class 1-2 will be                  |                                              |
| Qualifying Criteria  | awarded the Enterprising Award.                                                              | buse wise) be current bol, during b) will be |
| Qualifying Cificella |                                                                                              |                                              |
|                      | Note: Student to be present for all 6 Cyclic Tests (Class 1-2).                              | П                                            |