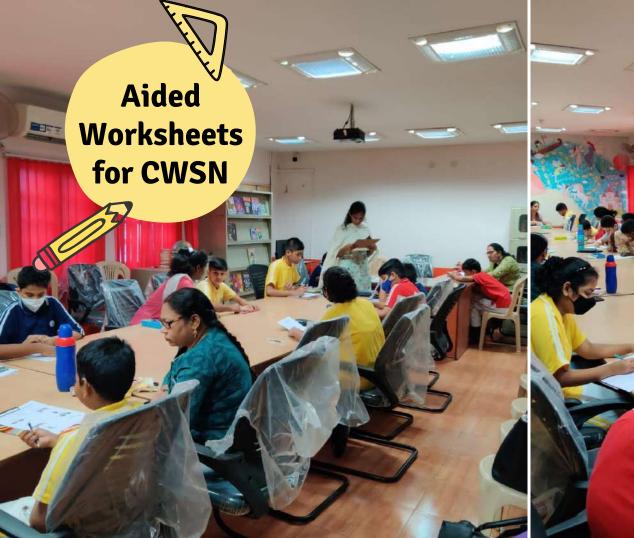

#### **Health & Wellness Teachers**

**Kritika**Counsellor

**Brahmani**Special Educator

**Anupama**Occupational Therapist

Kuna Jayanti
Special Educator

Early Intervention Clinic is available at INHS Kalyani for Children with Special Needs.